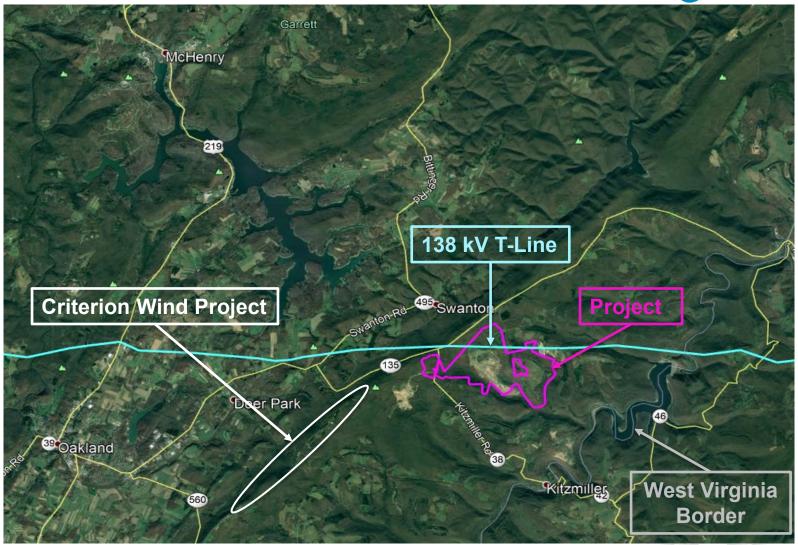

#### Location:

- North of Kitzmiller, MD and adjacent to Criterion Wind Project
- ✓ Former Vindex/Arch Coal mining site – significantly disturbed property

## **Project Location**