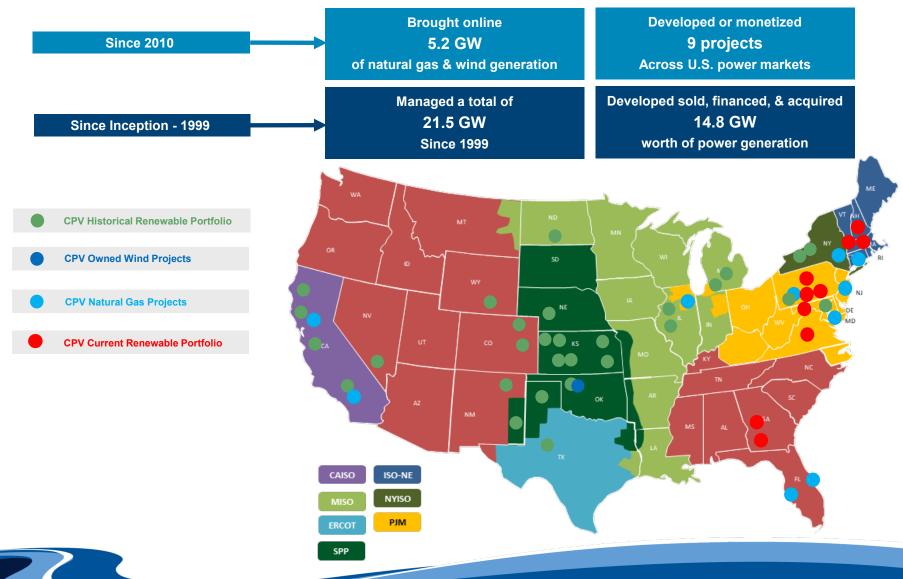

th American developer, owner and manager of electric generation facilities
- Partnered with OPC Energy in 2021
- Providing responsible energy by working with our communities and partners who trust us to solve their energy challenges
- Using cutting-edge technologies to provide the most environmentally responsible, highest performing solutions



1999

Doug Egan & Gary Lambert launch CPV to develop energy projects 2003

Company adds Asset Management Group (AMG) 2005

Expands into renewables 2006

Natural gas-fired development expands 2009

Starts run of building renewables and gas-fired facilities 2015

Joins with Global Infrastructure Partners (GIP) 2020

Exceeds 14.8 GW in sold or monetized energy projects

2021

OPC closes on acquisition of CPV

### **CPV's Development Track Record**





# Similar Solar Facility Examples









# What Host Communities Say About Working with CPV Competitive Power Ventures





"The St. Charles Energy Center project is one of the largest economic development projects in Charles County's history. A project that involves capital investment of over a half-billion dollars is enviable for any jurisdiction. Some 15-plus years of time and planning has been invested by many to reach this milestone, and we are so pleased that CPV has completed their financial closing and is moving toward construction."

— Kwasi Holman, Director, Charles County's Economic Development Department



"During my 8 years on the school board, I have not witnessed anything like CPV's genuine interest in becoming a stakeholder in the local education system. They have embe