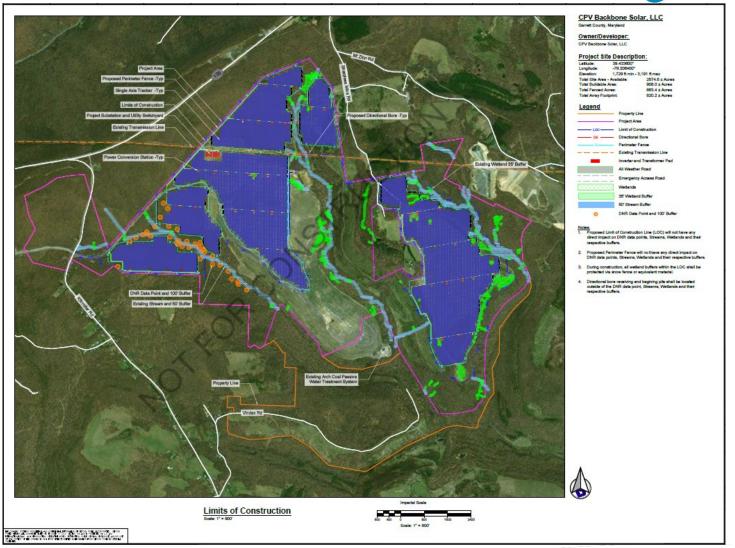

## **Project Conceptual Plan**

#### Type of Facility:

- 175 MWac solar photovoltaic project
- → > \$200 million privately-funded infrastructure improvement

#### Location:

- North of Kitzmiller, MD and adjacent to Criterion Wind Project
- ✓ Former Vindex/Arch Coal mining site – significantly disturbed property

#### **Environmental Benefits**

- Repurposes a former coal strip mine and adds to Garrett County's energy diversity
- Expands renewable resources, sustains local environmental quality and helps combat global climate change
- Will deliver enough electricity for about 30,000 average Maryland households—the entirety of Garrett County—and portions of surrounding counties
- Reduction in CO<sub>2</sub> emissions per year, the equivalent of taking 50,000 average cars off the road